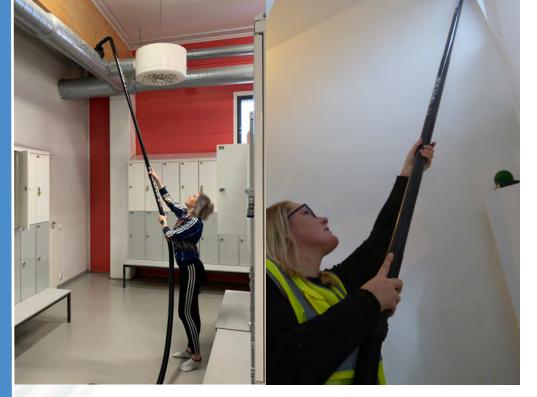

Featuring our unique "safety locking mechanism" the **SpaceVac Lite** system is capable of reaching over 4m in height and can be fully accessorised with a range of additional add-ons tools to give users increased flexibility.

## Product Focus: 38mm Internal Lite

No of Poles: 3 Material: Glass Fibre Working Height: 4.75m Length of Enclosed Poles: 3.75m Pole Diameter: 38mm Pole Length: 1.25m No of Heads: 1 No of Brushes: 2 Hose Kit Included: No